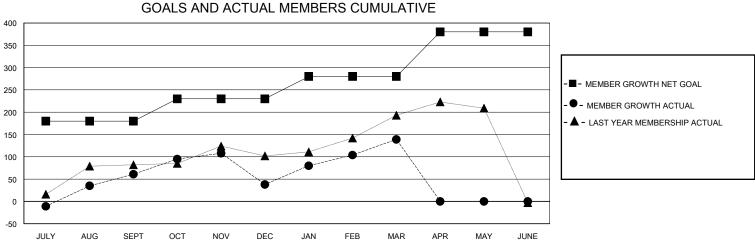

## District 411 B

Results as of: 3/31/2024

| GMT:                  |               | GMT CA    |               |                       |                         |                         |                                                    |  |
|-----------------------|---------------|-----------|---------------|-----------------------|-------------------------|-------------------------|----------------------------------------------------|--|
|                       | Club          | S         |               | Members               |                         |                         |                                                    |  |
| RESULTS FOR 2023-2024 |               |           |               | RESULTS FOR 2023-2024 |                         |                         |                                                    |  |
| QUARTER               | NEW CLUB GOAL | NEW CLUBS | DROPPED CLUBS | QUARTER MEN           | /BER GROWTH NET<br>GOAL | MEMBER GROWTH<br>ACTUAL | DROPPED<br>MEMBERS ACTUAL<br>(including transfers) |  |
| JULY/AUG/SEPT         | 0             | 0         | 0             | JULY/AUG/SEPT         | 180                     | 216                     | 84                                                 |  |
| OCT/NOV/DEC           | 1             | 0         | 0             | OCT/NOV/DEC           | 50                      | 90                      | 110                                                |  |
| JAN/FEB/MAR           | 0             | 0         | 0             | JAN/FEB/MAR           | 50                      | 130                     | 15                                                 |  |
| APR/MAY/JUNE          | 0             | 0         | 0             | APR/MAY/JUNE          | 100                     | 0                       | 0                                                  |  |